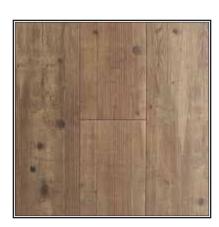

Tile size: 1000 x 165 x 10mm

Cost per metre: **£49.99** 

Reference: F0032 GRIGIO

Tile size: 1000 x 165 x 10mm

Cost per metre: £49.99