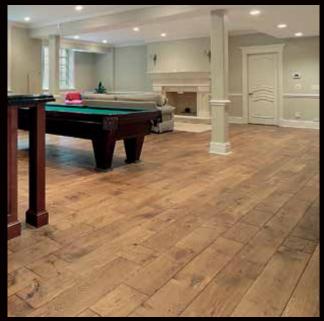

## Porcelwood

Stylish & Affordable Wood Effect Porcelain
Tiles for Wall and Floors

At The Tile Emporium we pride ourselves on supplying our clients with premium flooring you want, when its needed and at a price that meets your needs.

# Porcelwood

Wood effect porcelain...

perfect wood effect adding an air of luxury and elegance to any floor and wall.

#### Why is porcelwood better than wood?

- Hardwearing Perfect for commercial projects, family homes and retail units years of use and abuse in these applications and it will still look great.
- Easy to clean Bleach, hot water, steam mops, industrial scrubbing machines can all be used with no negative effect to the tiles.
- Resistant to scratching, dents, scrapes, water, sunlight and fire! Real wood will need sanding and re-finishing after a few years of use.
- Better conductivity for underfloor heating so will keep you warmer than real wood ... unless you burn it!